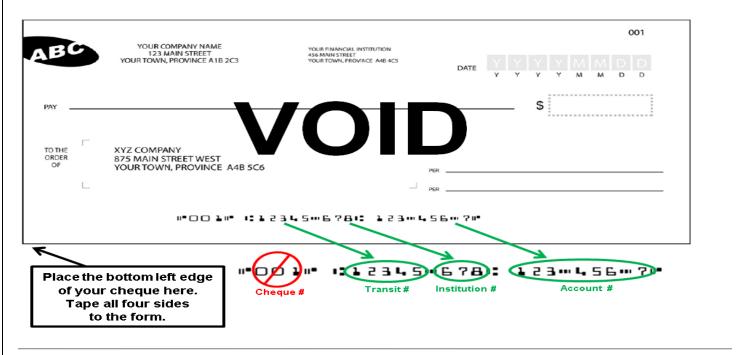

Maxima Solutions Inc PO BOX 68616 Great Lakes Brampton ON,L6R 0J8 Phone 1-855-5MAXIMA | Fax 905-559-0007 info@maximasolutions.ca Please tape your voided cheque on the copy of this form you are returning to Maxima Solutions Inc. Place your cheque on the space provided so that the bottom right corners are aligned. This will help you identify the necessary bank information to initiate electronic payments. Note: If a savings account is being used, you must check with your bank to obtain the correct bank transit routing number and account number for electronic withdrawal.